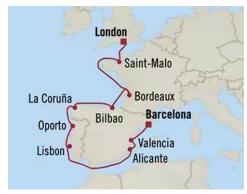

### EPICUREAN FRANCE & IBERIA | LONDON TO BARCELONA 12 DAYS | SEPT 3<sup>RD</sup> – SEPT 15<sup>TH</sup> 2025 – MARINA

Indulge in the tantalizing cultures and cuisines of France, Spain and Portugal, from Oporto's signature Port wine and Valencia's mouthwatering paella to the sublime vineyards of elegant Bordeaux, where you'll enjoy an overnight stay aboard MARINA.